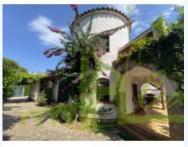

## Peni, 138C, Empuriabrava, 17487

Charming corner house of 172 square meters built, on a plot of 454 square meters, is located in the Peni sector, a privileged area of Empuriabrava on the Costa Brava and very close to the center. A typical house from the beginnings of Empuriabrava.

Ground floor consists of a spacious and bright living room with large windows and access to the large garden and the private pool. The living room has a fireplace. A large dining room in the tower part of the house with an American bar-style kitchen, three spacious bedrooms and two full bathrooms. A covered porch, facing south, to enjoy outdoor meals, barbecues or simply relax and enjoy the garden. The garden is large with a variety of plants and trees and there is also the pool to enjoy in summer. A perfect place for those looking for a comfortable home. Second floor consists of the tower with a spacious bedroom with a full bathroom with shower and its terrace overlooking the garden. This house offers many possibilities, do not hesitate to ask for more information.