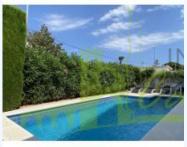

## Peni, 138C, Empuriabrava, 17487

Charming corner house of 172 square meters built, on a plot of 454 square meters, is located in the Peni sector, a privileged area of Empuriabrava on the Costa Brava and very close to the center. A typical house from the beginnings of Empuriabrava.

Ground floor consists of a spacious and bright living room with large windows and access to the large garden and the private pool. The living room has a fireplace. A large dining room in the tower part of the house with an American bar-style kitchen, three spacious bedrooms and two full bathrooms. A covered porch, facing south, to enjoy outdoor meals, barbecues or simply relax and enjoy the garden. The garden is large with a variety of plants and trees and there is also the pool to enjoy in summer. A perfect place for those looking for a comfortable home. Second floor consists of the tower with a spacious bedroom with a full bathroom with shower and its terrace overlooking the garden. This house offers many possibilities, do not hesitate to ask for more information.