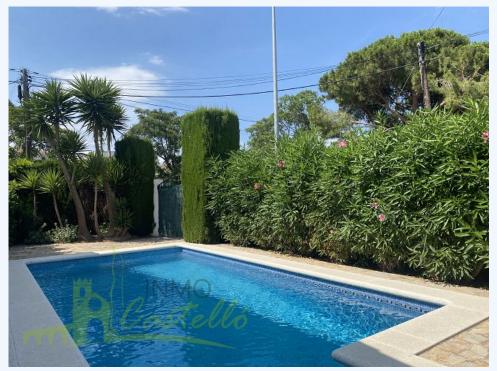

## Peni, 138C, Empuriabrava, 17487

Charming corner house of 172 square meters built, on a plot of 454 square meters, is located in the Peni sector, a privileged area of Empuriabrava on the Costa Brava and very close to the center. A typical house from the beginnings of Empuriabrava.

Ground floor consists of a spacious and bright living room with large windows and access to the large garden and the private pool. The living room has a fireplace. A large dining room in the tower part of the house with an American bar-style kitchen, three spacious bedrooms and two full bathrooms. A covered porch, facing south, to enjoy outdoor meals, barbecues or simply relax and enjoy the garden. The garden is large with a variety of plants and trees and there is also the pool to enjoy in summer. A perfect place for those looking for a comfortable home. Second floor consists of the tower with a spacious bedroom with a full bathroom with shower and its terrace overlooking the garden. This house offers many possibilities, do not hesitate to ask for more information.