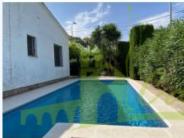

## Peni, 138C, Empuriabrava, 17487

Charming corner house of 172 square meters built, on a plot of 454 square meters, is located in the Peni sector, a privileged area of Empuriabrava on the Costa Brava and very close to the center. A typical house from the beginnings of Empuriabrava.

Ground floor consists of a spacious and bright living room with large windows and access to the large garden and the private pool. The living room has a fireplace. A large dining room in the tower part of the house with an American bar-style kitchen, three spacious bedrooms and two full bathrooms. A covered porch, facing south, to enjoy outdoor meals, barbecues or simply relax and enjoy the garden. The garden is large with a variety of plants and trees and there is also the pool to enjoy in summer. A perfect place for those looking for a comfortable home. Second floor consists of the tower with a spacious bedroom with a full bathroom with shower and its terrace overlooking the garden. This house offers many possibilities, do not hesitate to ask for more information.