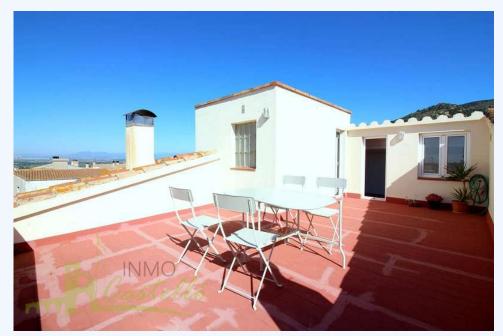

DISTRIBUTION:Ground floor: Large garage and a complete bathroom with shower.First floor: Entrance hall, living-dining room with fireplace, fully equipped independent kitchen (coffee maker, microwave, fridge with freezer), 3 double bedrooms and a complete bathroom with shower.Second floor: A room and a large terrace with panoramic views. OBSERVATION:Cozy two-storey town house in the old town of Palau Saverdera. Previleged location and very central. Terrace with panoramic views. The house has oil heating and air conditioning. Only 5 km from the beach of Roses.