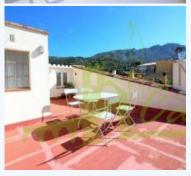

DISTRIBUTION:Ground floor: Large garage and a complete bathroom with shower.First floor: Entrance hall, living-dining room with fireplace, fully equipped independent kitchen (coffee maker, microwave, fridge with freezer), 3 double bedrooms and a complete bathroom with shower.Second floor: A room and a large terrace with panoramic views. OBSERVATION:Cozy two-storey town house in the old town of Palau Saverdera. Previleged location and very central. Terrace with panoramic views. The house has oil heating and air conditioning. Only 5 km from the beach of Roses.