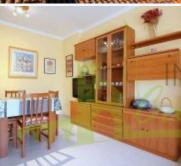

DISTRIBUTION:Ground floor: Large garage and a complete bathroom with shower.First floor: Entrance hall, living-dining room with fireplace, fully equipped independent kitchen (coffee maker, microwave, fridge with freezer), 3 double bedrooms and a complete bathroom with shower.Second floor: A room and a large terrace with panoramic views. OBSERVATION:Cozy two-storey town house in the old town of Palau Saverdera. Previleged location and very central. Terrace with panoramic views. The house has oil heating and air conditioning. Only 5 km from the beach of Roses.